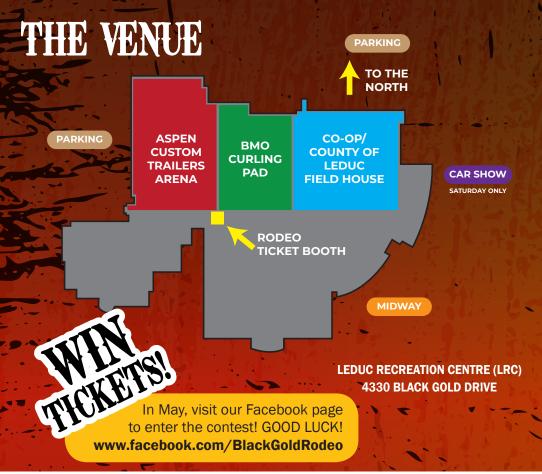

WATER AND ICE CO. **WILHAUK BEEF JERKY WRM CONCRETE - WETASKIWIN READY-MIX CONCRETE** 

BLACK GOLD DAYS

\*ALL EVENTS HELD AT THE LEDUC RECREATION CENTRE UNLESS OTHERWISE SPECIFIED.